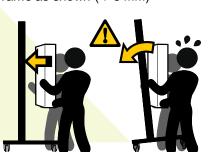

WARNING MAXIMUM SLOPE

WARNING DO NOT PULL DOWN **SLOPE** 

STAY ABOVE CART WHEN MOVING **DOWN SLOPE** 

**ALWAYS USE THE HANDLE WITH BOTH HANDS TO MOVE THE CART** 