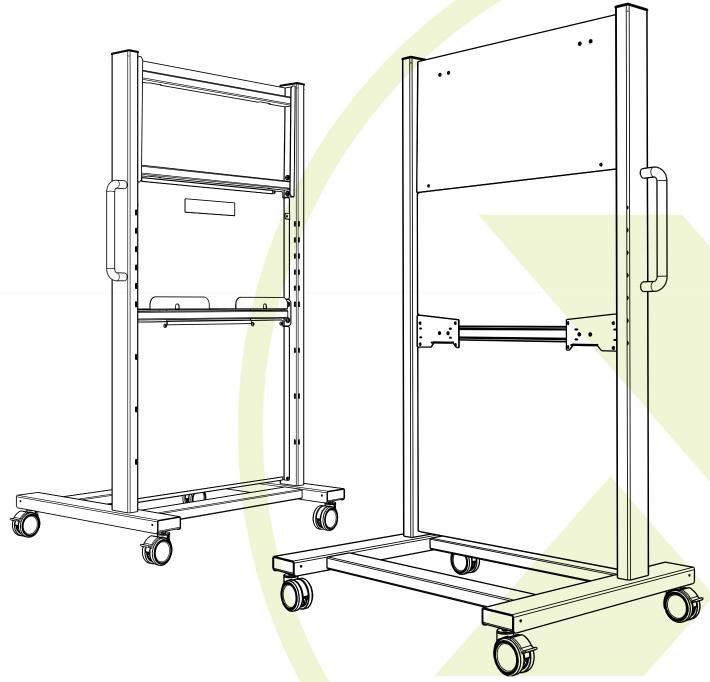

# **MOBILE STAND**

for the BalanceBox® 650 Installation manual

Contents of the box

Choose frame height and adjust (● 5 mm) refer to the separate instruction

Assemble the wheels on the wheel frame (21 mm wrench), note wheel E with brake goes on the side with the sticker.