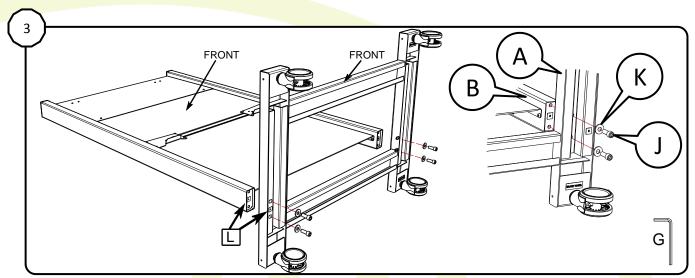

Assemble wheelframe (A) and top frame (B) from the bottom. Match the left (L) and right (R) labels on wheelframe and topframe, tighten well (● 10 mm)

Assemble the handle to the frame (● 5 mm)

Mount the BalanceBox® 650 wall bracket to the frame as shown (● 5 mm)