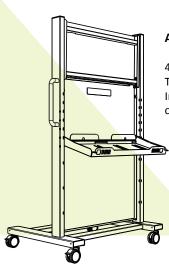

# **MOBILE STAND**

for the BalanceBox® 650 Installation manual

Contents of the box

Choose frame height and adjust (● 5 mm) refer to the separate instruction

Assemble the wheels on the wheel frame (21 mm wrench), note wheel E with brake goes on the side with the sticker.

Assemble wheelframe (A) and top frame (B) from the bottom. Match the left (L) and right (R) labels on wheelframe and topframe, tighten well (● 10 mm)

Assemble the handle to the frame (● 5 mm)

Mount the BalanceBox® 650 wall bracket to the frame as shown (● 5 mm)