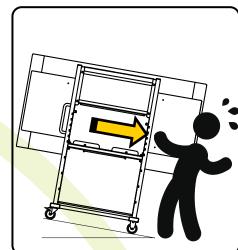

WARNING MAXIMUM SLOPE

WARNING DO NOT PULL DOWN **SLOPE** 

STAY ABOVE CART WHEN MOVING **DOWN SLOPE** 

**ALWAYS USE THE HANDLE WITH BOTH HANDS TO MOVE THE CART** 