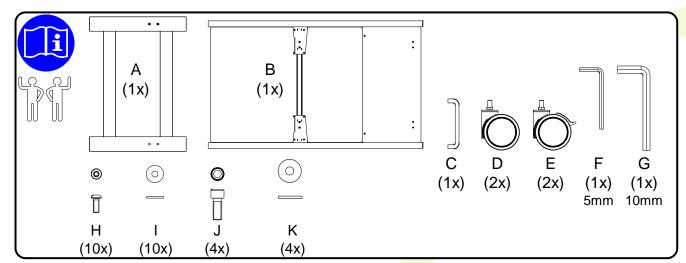

# **MOBILE STAND**

for the BalanceBox® 650 Installation manual

Contents of the box

Choose frame height and adjust (● 5 mm) refer to the separate instruction

Assemble the wheels on the wheel frame (21 mm wrench), note wheel E with brake goes on the side with the sticker.