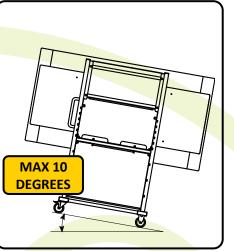

WARNING MAXIMUM SLOPE

WARNING DO NOT PULL DOWN **SLOPE** 

STAY ABOVE CART WHEN MOVING **DOWN SLOPE** 

**ALWAYS USE THE HANDLE WITH BOTH HANDS TO MOVE THE CART** 