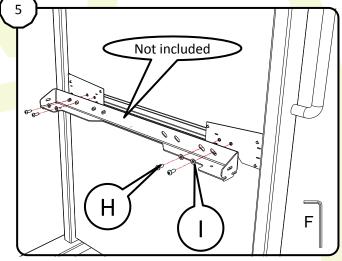

Mount the BalanceBox® 650 on the wall bracket and assemble the screws at the top (● 5 mm).

CAUTION
MOBILE STAND IS
UNSTABLE IN
BACKWARD
DIRECTION
DURING INSTALL

NOTE:
REFER TO
BALANCEBOX® 650
INSTALLATION
MANUAL TO
CONTINUE

BalanceBox 650® and the wall bracket are not included with the Mobile stand 481A50