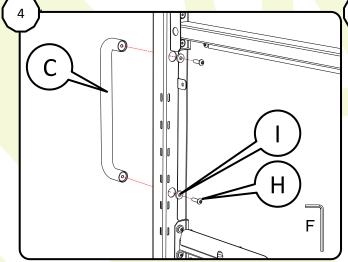

Assemble wheelframe (A) and top frame (B) from the bottom. Match the left (L) and right (R) labels on wheelframe and topframe, tighten well (● 10 mm)

Assemble the handle to the frame (● 5 mm)

Mount the BalanceBox® 650 wall bracket to the frame as shown (● 5 mm)

Mount the BalanceBox® 650 on the wall bracket and assemble the screws at the top (● 5 mm).

CAUTION
MOBILE STAND IS
UNSTABLE IN
BACKWARD
DIRECTION
DURING INSTALL

NOTE:
REFER TO
BALANCEBOX® 650
INSTALLATION
MANUAL TO
CONTINUE