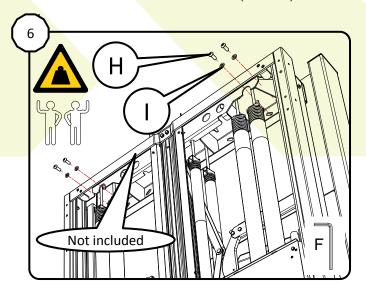

Mount the BalanceBox® 650 on the wall bracket and assemble the screws at the top (● 5 mm).

CAUTION
MOBILE STAND IS
UNSTABLE IN
BACKWARD
DIRECTION
DURING INSTALL

NOTE:
REFER TO
BALANCEBOX® 650
INSTALLATION
MANUAL TO
CONTINUE

BalanceBox 650® and the wall bracket are not included with the Mobile stand 481A50