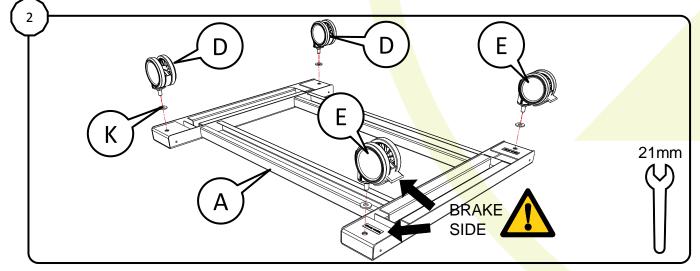

# **MOBILE STAND**

for the BalanceBox® 650 Installation manual

Contents of the box

Choose frame height and adjust (● 5 mm) refer to the separate instruction

Assemble the wheels on the wheel frame (21 mm wrench), note wheel E with brake goes on the side with the sticker.