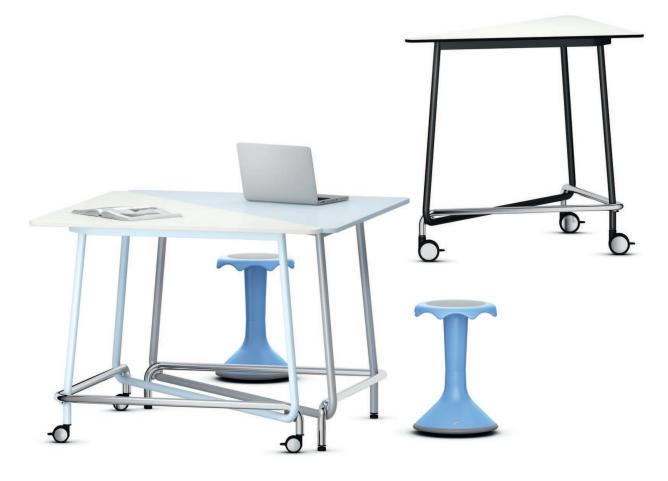

## TriUnion Stand-at table for students.

Frame made from welded, screwed, round tubular steel legs with rectangular tubular steel top frame and foot support. All powder-coated. Optionally available with chrome-plated foot support ans plastic kick protection. Table with castors or glide elements for hard or soft floorings.

Table sizes in 3 fixed standing heights in accordance with DIN EN 1729.

Table top (right-angle triangle with two equal sides) made from melamine-resin coated LIGNOpal chipboard with glued plastic edge or highly compacted tops (HPL). All table tops with rounded corners.

Function: Many combinations possible to form rows or group workspaces. Optionally with table connectors.

The following material groups are available to choose from: Frame made of steel tube: M1,(chrome-plated); Top made of LIGNOpal-plastic: L4; HPL-top: L4.