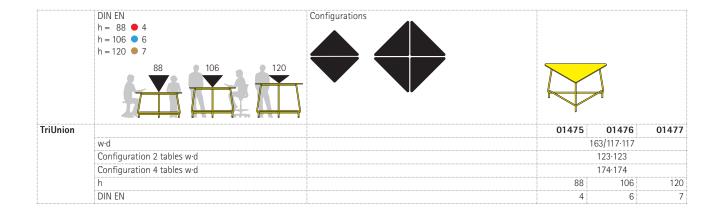

Table sizes in 3 fixed standing heights in accordance with DIN EN 1729.

Table top (right-angle triangle with two equal sides) made from melamine-resin coated LIGNOpal chipboard with glued plastic edge or highly compacted tops (HPL). All table tops with rounded corners.

Function: Many combinations possible to form rows or group workspaces. Optionally with table connectors.

The following material groups are available to choose from: Frame made of steel tube: M1,(chrome-plated); Top made of LIGNOpal-plastic: L4; HPL-top: L4.