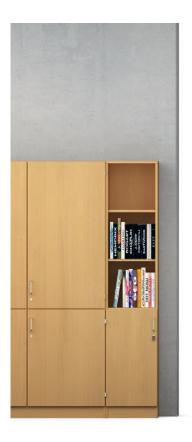

## Combination cabinets and combination shelves, 40 to 60 cm wide.

Element cabinet (for details, see table) in the height units 5 and 6 FH.

Type: Combined shelving and wing-door cabinets, each with a fixed construction base for vertical carcass division.

Front open or consisting of 2 single-wing doors hung on the left or right with bow-type handles, inset-type handles or knob handles.

Locking system optionally with cylinder or turnknob locks.

Interior equipment consisting of adjustable shelf inserts.

Erection: Models from a height of 197 cm or models with drawers and/or pullouts (DGUV Regel 108-007) must be secured to the wall or floor.

The following material groups are available to choose from: Body and bases made of chipboard: L3; Front made of chipboard: L3; Front veneered: F1.

|           |                              | <b>X</b>            |                        |       | XXXXXX                 |                        |          |
|-----------|------------------------------|---------------------|------------------------|-------|------------------------|------------------------|----------|
| Serie 800 | H(in cm for standard base) = | 197,0 2+3FH (Shelf) | 197,0 <sub>2+3FH</sub> | 2     | 234,5 <sub>2+4FH</sub> | 234,5 <sub>4+2FH</sub> |          |
| , -       | W= 40 cm                     | 44004               |                        | 44008 | 44006                  | 44007                  | <u>-</u> |
|           | W= 50 cm                     | 44104               |                        | 44108 | 44106                  | 44107                  |          |
|           | W= 60 cm                     | 44204               |                        | 44208 | 44206                  | 44207                  |          |
|           | W= 40 cm                     | 44304               |                        | 44308 | 44306                  | 44307                  |          |
|           | W= 50 cm                     | 44404               |                        | 44408 | 44406                  | 44407                  |          |
|           | W= 60 cm                     | 44504               |                        | 44508 | 44506                  | 44507                  |          |
|           | Adjustable shelf inserts     | 3                   |                        | 4     | 4                      | 4                      |          |
|           | Locks                        | 1                   |                        | 1     | 2                      | 2                      | ····     |