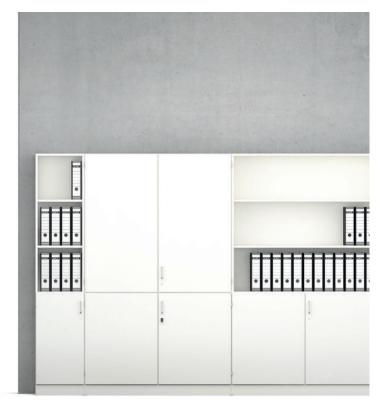

## Combination cabinets and combination shelves, 40 to 60 cm wide.

Element cabinet (for details, see table) in the height units 5 and 6 FH.

Type: Combined shelving and wing-door cabinets, each with a fixed construction base for vertical carcass division.

Front open or consisting of 2 single-wing doors hung on the left or right with bow-type handles, inset-type handles or knob handles.

Locking system optionally with cylinder or turnknob locks.

Interior equipment consisting of adjustable shelf inserts.

Erection: Models from a height of 197 cm or models with drawers and/or pullouts (DGUV Regel 108-007) must be secured to the wall or floor.

The following material groups are available to choose from: Body and bases made of chipboard: L3; Front made of chipboard: L3; Front veneered: F1.

|           |                              | <b>X</b>            |                        |       | XXXXXX                 |                        |          |
|-----------|------------------------------|---------------------|------------------------|-------|------------------------|------------------------|----------|
| Serie 800 | H(in cm for standard base) = | 197,0 2+3FH (Shelf) | 197,0 <sub>2+3FH</sub> | 2     | 234,5 <sub>2+4FH</sub> | 234,5 <sub>4+2FH</sub> |          |
| , -       | W= 40 cm                     | 44004               |                        | 44008 | 44006                  | 44007                  | <u>-</u> |
|           | W= 50 cm                     | 44104               |                        | 44108 | 44106                  | 44107                  |          |
|           | W= 60 cm                     | 44204               |                        | 44208 | 44206                  | 44207                  |          |
|           | W= 40 cm                     | 44304               |                        | 44308 | 44306                  | 44307                  |          |
|           | W= 50 cm                     | 44404               |                        | 44408 | 44406                  | 44407                  |          |
|           | W= 60 cm                     | 44504               |                        | 44508 | 44506                  | 44507                  |          |
|           | Adjustable shelf inserts     | 3                   |                        | 4     | 4                      | 4                      |          |
|           | Locks                        | 1                   |                        | 1     | 2                      | 2                      | ····     |